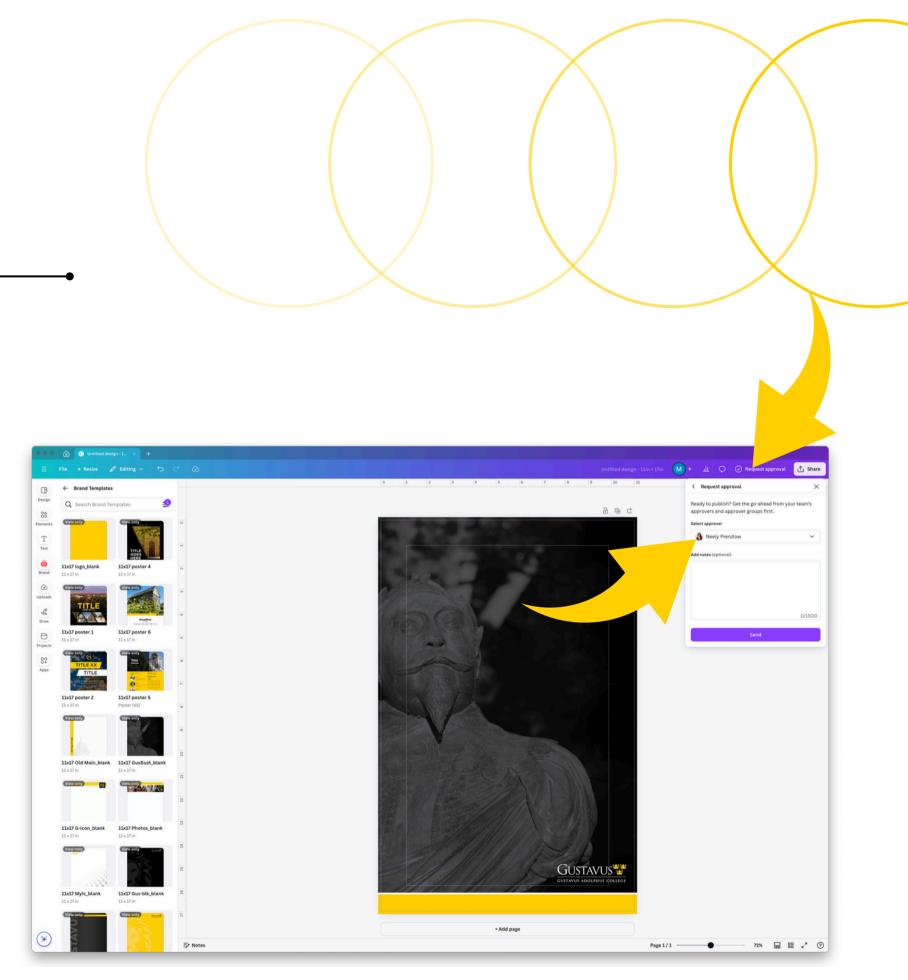

- Click Request Approval in the upper right-hand corner and from the Select Approver dropdown select Neely Prenzlow
- **2 Awaiting Approval** will appear. You will be notified when your design has been approved.
- Once your design is approved, you can prepare for downloading for print.