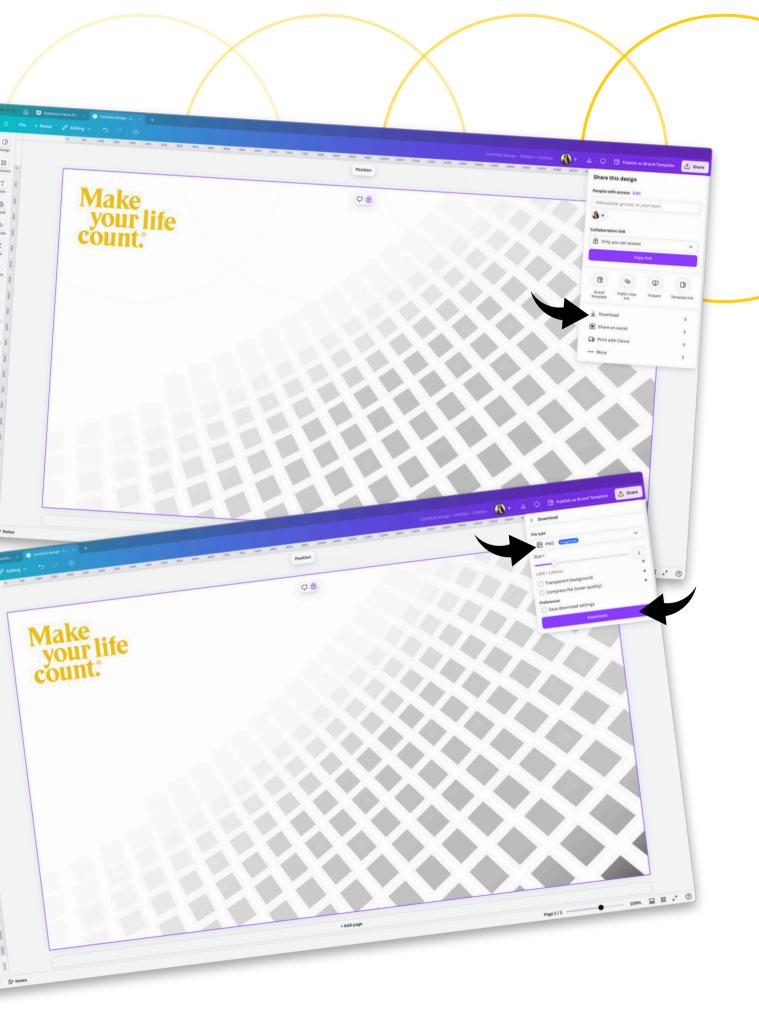

- 1 Click **Share** in the upper right-hand corner.
- 2 Select **Download**
- 3 Under the File Type drop down select PDF Print. Make sure you select the Crop marks and bleed box if your document is set up for "no white border".
- 4 Go to **Color profile** dropdown and select **CMYK**.
- 5 Your file is now ready for **Download** and can be sent to Print Services via **Web2Print**.

- 1 Click **Share** in the upper right-hand corner.
- 2 Select **Download**
- **3** Under the **File Type** dropdown select **PNG**. You do not need to select transparent background or compress.
- 4 Your file is now ready for **Download** and then can be uploaded to your selected platform.