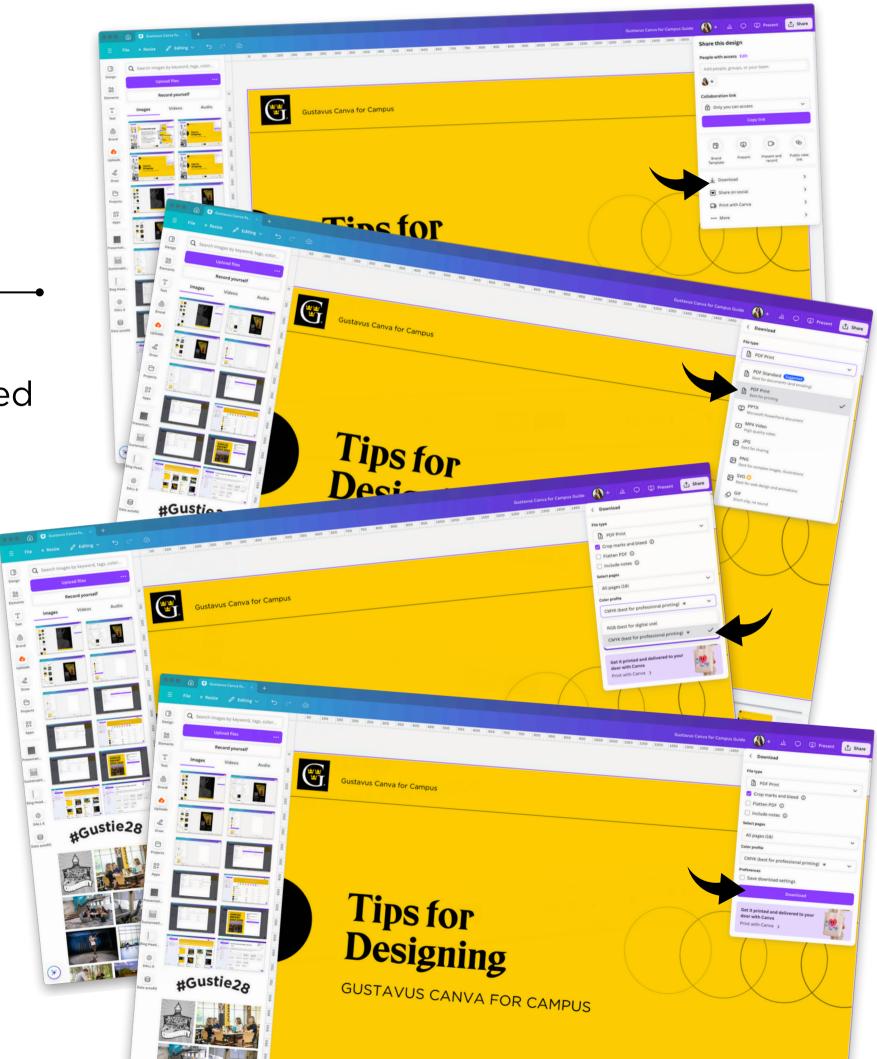

### **Download for print**

When preparing your document for print, it's important to ensure that your settings are configured correctly, as print and digital settings differ significantly. Follow these steps to set your document for optimal print results.

- 1 Click **Share** in the upper right-hand corner.
- 2 Select **Download**
- 3 Under the File Type drop down select PDF Print. Make sure you select the Crop marks and bleed box if your document is set up for "no white border".
- 4 Go to **Color profile** dropdown and select **CMYK**.
- 5 Your file is now ready for **Download** and can be sent to Print Services via **Web2Print**.