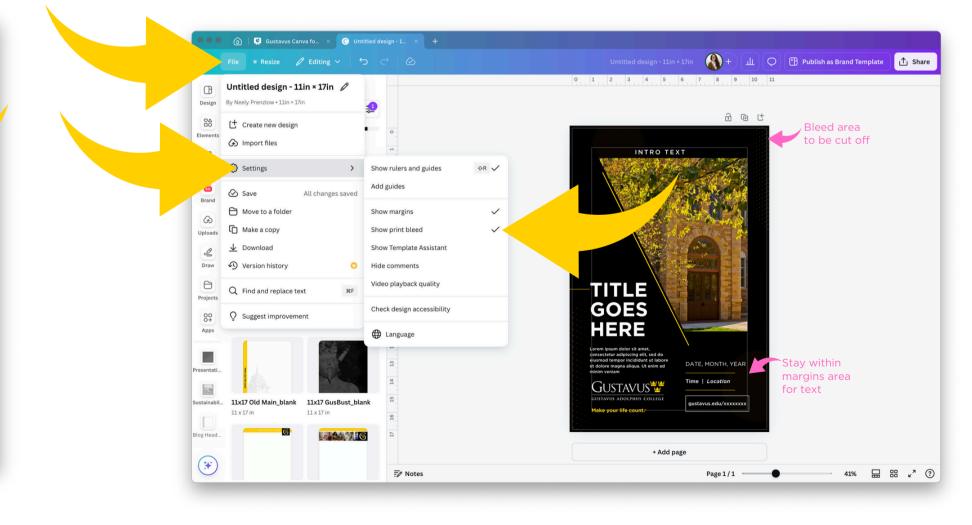

Print product

Once you have your template selected, go to file > settings and select "show print bleed". This will add a dotted line around the edge of your document where the sheet will be cut. You will want any background colors or images to extend to that dotted edge if you plan on having a full color/graphic background (no white border). Any text will need to stay WELL WITHIN the margins, preferably .5'' (1/2 inch) inside the solid line.