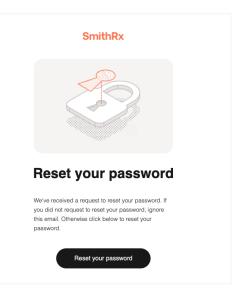

#### smithrx.com

- 2. Reset Password
  - After clicking "Reset Password", you will receive an email with a link to reset your password.