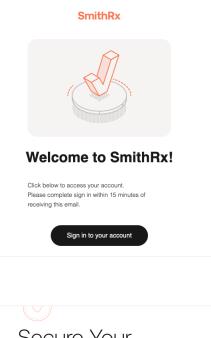

- 2. Confirm Registered Email
  - Once you've clicked "Create Account," we will send a verification email to the email that you used to register.
  - Please find the "Welcome to SmithRx Portal" email from hello@smithrx.com in your inbox. You'll need to click the "Sign in to your account" link to complete registration. This must be done within 15 minutes of receiving the email.
  - If you are not seeing this email, it may be in your spam folder.
- 3. Multi-Factor Verification
  - You will be prompted to set up Multi-Factor Verification (MFV) once you've logged in for the first time. MFV is not required so you can skip this step if you'd like. If you are not seeing this prompt, you can set it up through your profile page.