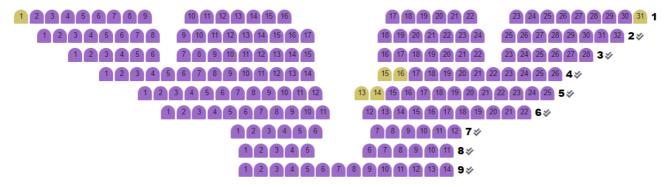

# 1234561 123456782 123456789103 12345678910125 123456789101125

In Section A, the highest number seat in each row is a chair on the aisle.

Wheelchair seats are in Row 6 and 8 on aisle, with wheelchair companion seat next to it.

In Section B, the highest number seat in each row is a chair on the aisle.

In Section C, the highest number seat in each row is a chair on the aisle (no chairs on rows 15 and 16).

In Section D, the lowest number seat in each row is a chair on the aisle (no chairs on 15 and 16).