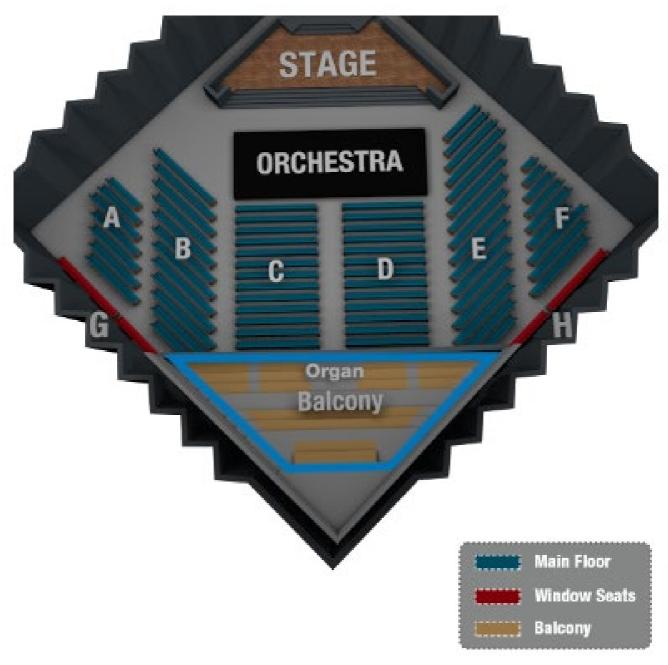

# Christmas in Christ Chapel Seating Diagram

There is no elevator to the Balcony level.

### **SECTION A**

## **SECTION B**

| 123456789101112 | 1  |
|-----------------|----|
| 123456789101112 | 2  |
| 123456789101112 | 3  |
| 123456789101112 | 4  |
| 123456789101112 | 5  |
| 1234567891028   | 6  |
| 123456789101112 | 7  |
| 1234567891028   | 8  |
| 123456789101112 | 9  |
| 123456789101112 | 10 |
| 123456789101112 | 11 |
| 123456789101112 | 12 |

## **SECTION C**

| 123 | 4 5 | 6 7 | 8 9 | 10 11 | 12 2  |
|-----|-----|-----|-----|-------|-------|
| 123 | 4 5 | 6 7 | 8 9 | 10 11 | 12 3  |
| 123 | 4 5 | 6 7 | 8 9 | 10 11 | 12 4  |
| 123 | 4 5 | 6 7 | 8 9 | 10 11 | 12 5  |
| 123 | 4 5 | 6 7 | 8 9 | 10 11 | 12 6  |
| 123 | 4 5 | 6 7 | 8 9 | 10 11 | 12 7  |
| 123 | 4 5 | 6 7 | 8 9 | 10 11 | 12 8  |
| 123 | 4 5 | 6 7 | 8 9 | 10 11 | 12 9  |
| 123 | 4 5 | 6 7 | 8 9 | 10 11 | 12 10 |
| 123 | 4 5 | 6 7 | 8 9 | 10 11 | 12 11 |
| 123 | 4 5 | 6 7 | 8 9 | 10 11 | 12 12 |
| 123 | 4 5 | 6 7 | 8 9 | 10 11 | 12 13 |
| 123 | 4 5 | 6 7 | 8 9 | 10 11 | 12 14 |
|     |     |     | 1   | 23    | 4 15  |
|     |     |     | 1   | 2 3   | 4 16  |

### **SECTION D**

| 123456789101122   |
|-------------------|
| 123456789101123   |
| 123456789101124   |
| 123456789101125   |
| 1234567891011126  |
| 123456789101127   |
| 1234567891011128  |
| 123456789101129   |
| 12345678910112 10 |
| 12345678910112 11 |
| 12345678910112 12 |
| 1234567891011213  |
| 12345678910112 14 |
| 1234 15           |
| 1234 16           |

# **CHRIST CHAPEL**

**SECTION E** 

Wheelchair accessible seat in 10 and 12 with wheelchair companion seat next. In Section E, the lowest number seat in each row is a chair on the aisle.

12345678910112 16

**SECTION F** 

123452 1234563 1234563 123456784 123456789105 123456789101127 123456789101127

In Section F, the lowest number seat in each row is a chair on the aisle.

#### SECTION G

1 2 3 4 5 6 7 8 9 10 11 12 13 14 15 16 17 18 19 20 21 22 23 24 25 26 27 28 29 30 31 32 33 1

### **SECTION H**

1 2 3 4 5 6 7 8 9 10 11 12 13 14 15 16 17 18 19 20 21 22 23 24 25 26 27 28 29 30 31 32 33 1

#### **BALCONY**

The main aisle is in front of row 4. There is no elevator to the balcony.