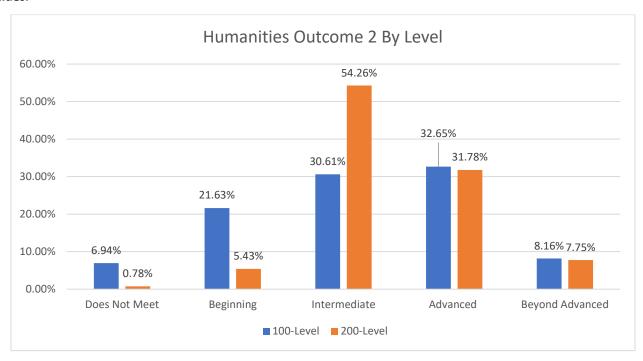

## **Humanities**

One Humanities course was reported. 100% of students achieved at least a "Beginning" on the rubric.

| Department/Prefix | Number of        | Percentage of | Number of | Percentage of |
|-------------------|------------------|---------------|-----------|---------------|
|                   | Reported Courses | Reported      | Reported  | Reported      |

|     |   | Humanities<br>Courses | Humanities<br>Students | Humanities<br>Students |
|-----|---|-----------------------|------------------------|------------------------|
| NDL | 1 | 100%                  | 12                     | 100%                   |

Outcome Assessed SLO 2: Students will discuss the ways that humanities disciplines raise broader questions of meaning and values.

Faculty identified the following as issues or concerns they might want to discuss with colleagues:

#### Note on Modalities

I have included a breakdown of student achievement by modality and course level in this report. As long as Gustavus offers multiple modalities, we will want to track differences in student success based on modality. A word of caution however: we do not have a lot of data. As you can see from the number of students listed for each level and modality, some modalities did not have any students and some had very few. At this point, this is not actionable data, but it is data we will collect as long as we have multiple modalities so that we can aggregate it and look at trends over time.