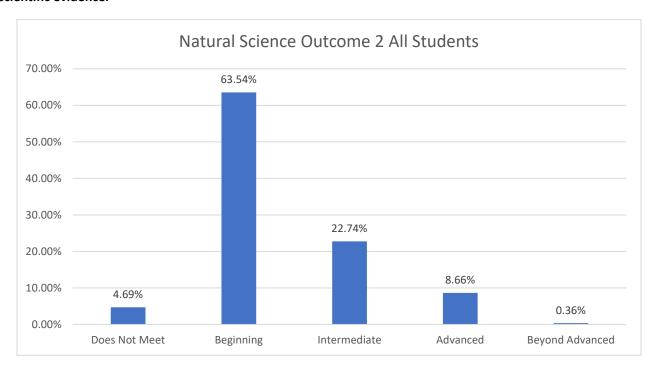

## **Natural Science**

One Natural Science course was reported. 100% of students achieved at least a "Beginning" on the rubric.

| Department/Prefix | Number of        | Percentage of    | Number of        | Percentage of    |
|-------------------|------------------|------------------|------------------|------------------|
|                   | Reported Courses | Reported Natural | Reported Natural | Reported Natural |
|                   |                  | Science Courses  | Science Students | Science Students |
| BIO               | 1                | 100%             | 21               | 100%             |

Outcome Assessed SLO 2: Students will formulate an argument or address a question about the natural world, supported with scientific evidence.

Faculty did not identify any issues or concerns they might want to discuss with colleagues: