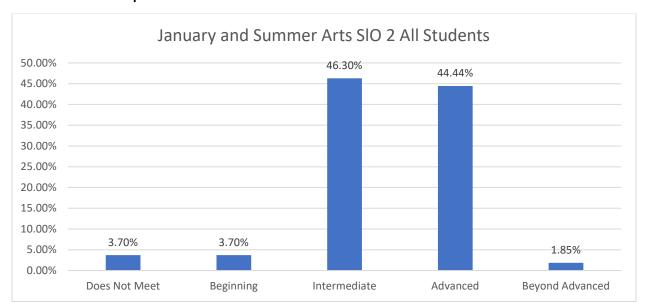

#### Arts

Arts courses were reported for both January and Summer 2022. The vast majority (greater than 96%) of students achieved at least a "Beginning" on the rubric.

| Department/Prefix | Number of<br>Reported Courses <sup>1</sup> | Percentage of<br>Reported Arts<br>Courses | Number of<br>Reported Arts<br>Students | Percentage of<br>Reported Arts<br>Students |  |  |
|-------------------|--------------------------------------------|-------------------------------------------|----------------------------------------|--------------------------------------------|--|--|
| ART               | 1                                          | 33.33%                                    | 26                                     | 48.15%                                     |  |  |
| СОМ               | 1                                          | 33.33%                                    | 24                                     | 44.44%                                     |  |  |
| T/D               | 1                                          | 33.33%                                    | 4                                      | 7.41%                                      |  |  |

<sup>&</sup>lt;sup>1</sup> Courses are defined as discrete courses (not sections) taught by the same professor.

Outcome Assessed SLO 2: Create, perform, and communicate about the arts to an audience through written, spoken, and/or embodied creative expression