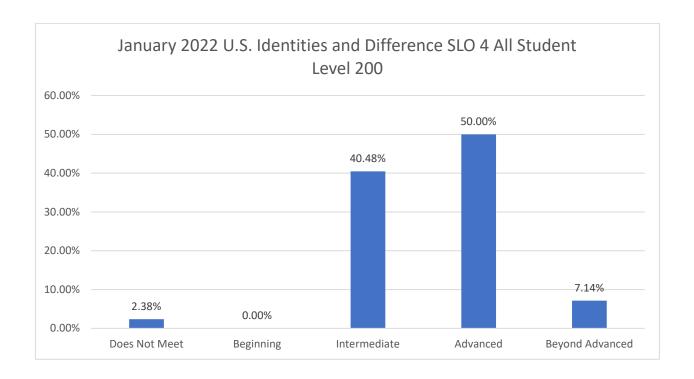

## U.S. Identities and Difference

Two U.S. Identities and Differences were reported. The vast majority of students (greater than 97% for SLO 3 and SLO 4)achieved a "Beginning" on the rubric.

| Department/Prefix | Number of<br>Reported Courses <sup>4</sup> | Percentage of Reported U.S. Identities Courses | Number of<br>Reported U.S.<br>Identities Students | Percentage of<br>Reported U.S.<br>Identities Students |
|-------------------|--------------------------------------------|------------------------------------------------|---------------------------------------------------|-------------------------------------------------------|
| MLC               | 1                                          | 50.00%                                         | 27                                                | 64.29%                                                |
| IDS               | 1                                          | 50.00%                                         | 15                                                | 35.71%                                                |

Outcome Assessed SLO 4: Students will reflect on their own identities within structures of power as they reflect on ways to foster a more just, equal, and inclusive society.

Faculty identified the following as issues or concerns they might want to discuss with colleagues:

One faculty wondered what the "Beyond Advanced" category meant.