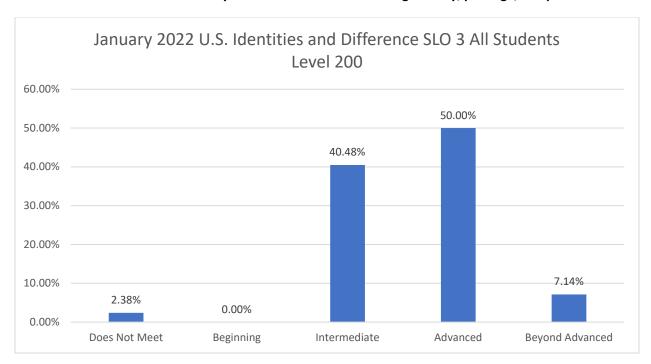

## U.S. Identities and Difference

Two U.S. Identities and Differences were reported. The vast majority of students (greater than 97% for SLO 3 and SLO 4)achieved a "Beginning" on the rubric.

| Department/Prefix | Number of<br>Reported Courses <sup>4</sup> | Percentage of Reported U.S. Identities Courses | Number of<br>Reported U.S.<br>Identities Students | Percentage of<br>Reported U.S.<br>Identities Students |
|-------------------|--------------------------------------------|------------------------------------------------|---------------------------------------------------|-------------------------------------------------------|
| MLC               | 1                                          | 50.00%                                         | 27                                                | 64.29%                                                |
| IDS               | 1                                          | 50.00%                                         | 15                                                | 35.71%                                                |

<sup>&</sup>lt;sup>4</sup> Courses are defined as discrete courses (not sections) taught by the same professor.

Outcome Assessed SLO 3: Students will analyze the vital connections among identity, privilege, and power.

One faculty wondered what the "Beyond Advanced" category meant.