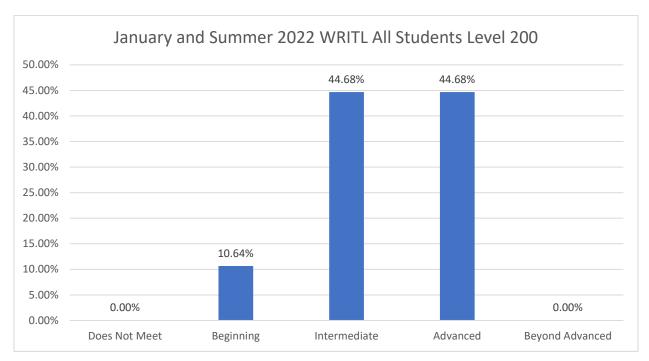

# Writing and Information Literacy

In Spring 2022, over 94% of students achieved at least a "Beginning" on the rubric.

| Department/Prefix | Number of<br>Reported Courses <sup>6</sup> | Percentage of<br>Reported WRITL<br>Courses | Number of<br>Reported WRITL<br>Students | Percentage of<br>Reported WRITL<br>Students |
|-------------------|--------------------------------------------|--------------------------------------------|-----------------------------------------|---------------------------------------------|
| IDS               | 1                                          | 33.33%                                     | 23                                      | 48.94%                                      |
| HES               | 2                                          | 66.67%                                     | 24                                      | 51.06%                                      |

<sup>&</sup>lt;sup>6</sup> Courses are defined as discrete courses (not sections) taught by the same professor.

Outcome Assessed SLO 1: Students distinguish and evaluate different forms of information and analyze the arguments that such information supports.