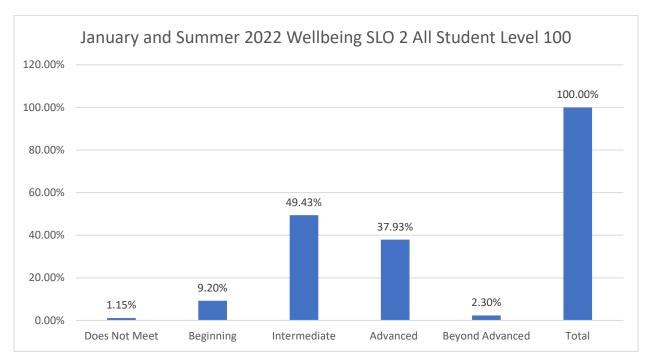

# Wellbeing

In Spring 2022, Wellbeing faculty assessed two outcomes. The vast majority of students (greater than 97% for SLO 2 and greater than 95% for SLO 3) oachieved at least a "Beginning" on the rubric.

Outcome Assessed SLO 2: Students will analyze enduring and contemporary challenges that stem from at least one dimension of wellbeing.

<sup>&</sup>lt;sup>5</sup> Courses are defined as discrete courses (not sections) taught by the same professor.