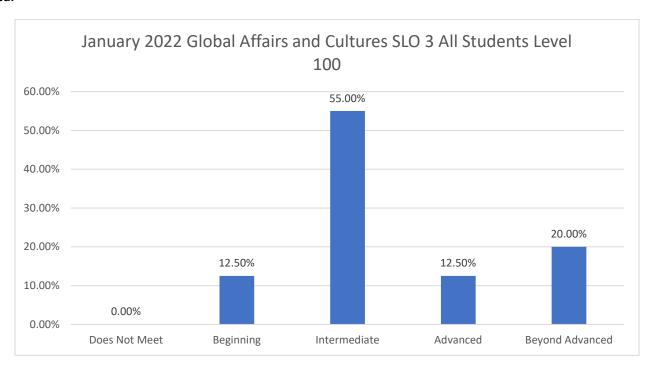

## Global Affairs and Cultures

One Global Affairs and Cultures course reported. 100% of students achieved at least a "Beginning" on the rubric for both SLO 2 and SLO 3.

| Department/Prefix | Number of<br>Reported Courses <sup>3</sup> | Percentage of<br>Reported Global<br>Affairs and<br>Cultures Courses | Number of<br>Reported Global<br>Affairs and<br>Cultures Students | Percentage of<br>Reported Global<br>Affairs and<br>Cultures Students |
|-------------------|--------------------------------------------|---------------------------------------------------------------------|------------------------------------------------------------------|----------------------------------------------------------------------|
| POL               | 1                                          | 100%                                                                | 40                                                               | 100%                                                                 |

<sup>&</sup>lt;sup>3</sup> Courses are defined as discrete courses (not sections) taught by the same professor.

Outcome Assessed SLO 3: Students will identify and explain multiple, culturally situated perspectives on the topic being studied.