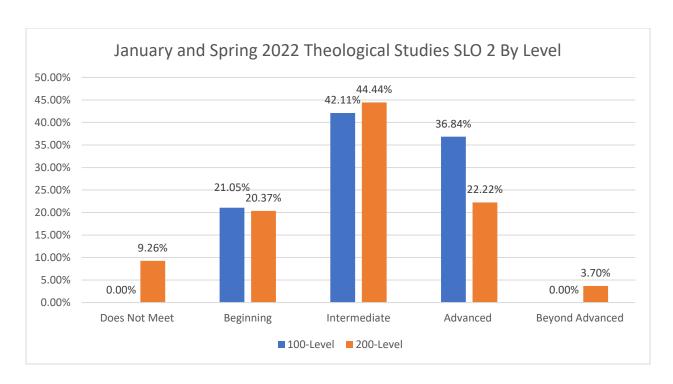

# Theological Studies

Theological Studies courses were reported for both January and Summer 2022. The vast majority of students, over 93%, achieved at least a "Beginning" on the rubric.

| Department/Prefix | Number of                     | Percentage of   | Number of        | Percentage of    |
|-------------------|-------------------------------|-----------------|------------------|------------------|
|                   | Reported Courses <sup>2</sup> | Reported        | Reported         | Reported         |
|                   |                               | Theological     | Theological      | Theological      |
|                   |                               | Studies Courses | Studies Students | Studies Students |
| HIS               | 1                             | 25%             | 11               | 15.07%           |
| REL               | 3                             | 75.00%          | 62               | 84.93%           |

#### Note on Modalities

I have included a breakdown of student achievement by modality and course level in this report. As long as Gustavus offers multiple modalities, we will want to track differences in student success based on modality. A word of caution however: we do not have a lot of data. As you can see from the number of students listed for each level and modality, some modalities did not have any students and some had very few. At this point, this is not actionable data, but it is data we will collect as long as we have multiple modalities so that we can aggregate it and look at trends over time.