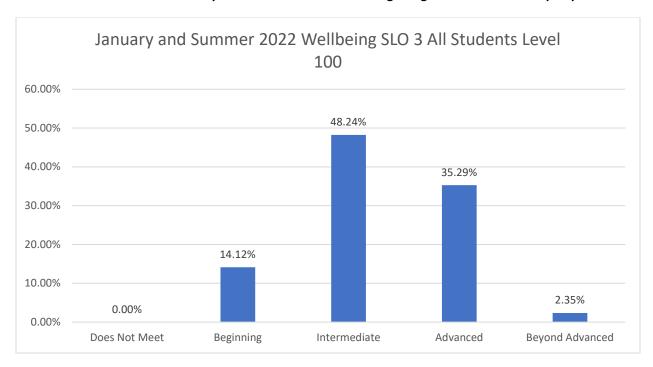

# Wellbeing

In Spring 2022, Wellbeing faculty assessed two outcomes. The vast majority of students (greater than 97% for SLO 2 and greater than 95% for SLO 3) oachieved at least a "Beginning" on the rubric.

#### Outcome Assessed SLO 3: Students will explore their individual wellbeing using a multidimensional perspective.

Faculty identified the following as issues or concerns they might want to discuss with colleagues: