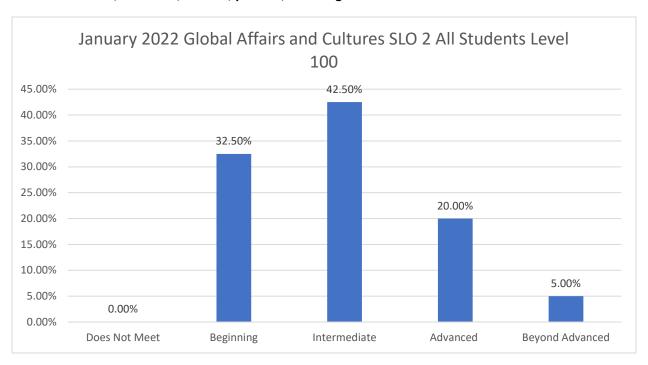

## Global Affairs and Cultures

One Global Affairs and Cultures course reported. 100% of students achieved at least a "Beginning" on the rubric for both SLO 2 and SLO 3.

| Department/Prefix | Number of<br>Reported Courses <sup>3</sup> | Percentage of<br>Reported Global<br>Affairs and<br>Cultures Courses | Number of<br>Reported Global<br>Affairs and<br>Cultures Students | Percentage of<br>Reported Global<br>Affairs and<br>Cultures Students |
|-------------------|--------------------------------------------|---------------------------------------------------------------------|------------------------------------------------------------------|----------------------------------------------------------------------|
| POL               | 1                                          | 100%                                                                | 40                                                               | 100%                                                                 |

Outcome Assessed SLO 2: Students will demonstrate an understanding of the topic of the course in relation to human populations in their social, economic, cultural, political, or ecological environments.