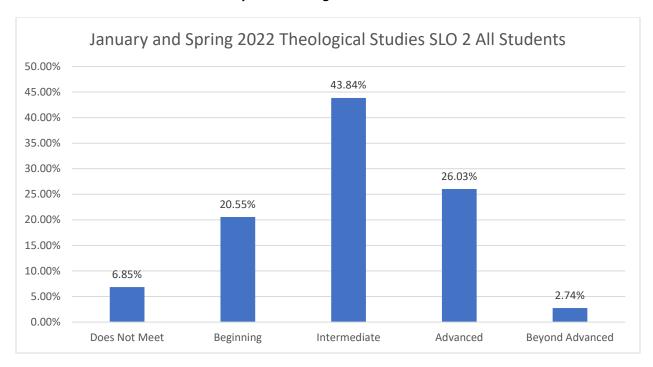

# Theological Studies

Theological Studies courses were reported for both January and Summer 2022. The vast majority of students, over 93%, achieved at least a "Beginning" on the rubric.

| Department/Prefix | Number of                     | Percentage of   | Number of        | Percentage of    |
|-------------------|-------------------------------|-----------------|------------------|------------------|
|                   | Reported Courses <sup>2</sup> | Reported        | Reported         | Reported         |
|                   |                               | Theological     | Theological      | Theological      |
|                   |                               | Studies Courses | Studies Students | Studies Students |
| HIS               | 1                             | 25%             | 11               | 15.07%           |
| REL               | 3                             | 75.00%          | 62               | 84.93%           |