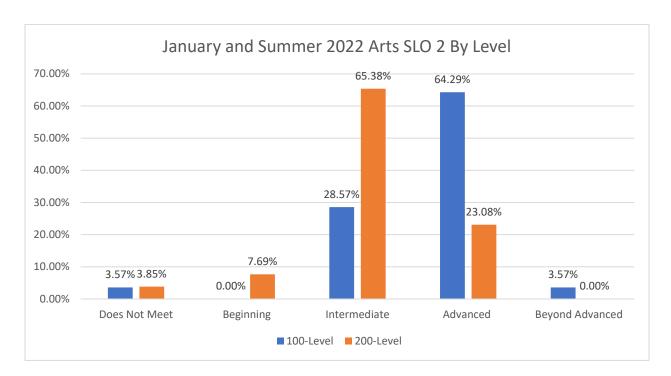

#### Arts

Arts courses were reported for both January and Summer 2022. The vast majority (greater than 96%) of students achieved at least a "Beginning" on the rubric.

| Department/Prefix | Number of<br>Reported Courses <sup>1</sup> | Percentage of<br>Reported Arts<br>Courses | Number of<br>Reported Arts<br>Students | Percentage of<br>Reported Arts<br>Students |  |  |
|-------------------|--------------------------------------------|-------------------------------------------|----------------------------------------|--------------------------------------------|--|--|
| ART               | 1                                          | 33.33%                                    | 26                                     | 48.15%                                     |  |  |
| СОМ               | 1                                          | 33.33%                                    | 24                                     | 44.44%                                     |  |  |
| T/D               | 1                                          | 33.33%                                    | 4                                      | 7.41%                                      |  |  |

<sup>&</sup>lt;sup>1</sup> Courses are defined as discrete courses (not sections) taught by the same professor.

Outcome Assessed SLO 2: Create, perform, and communicate about the arts to an audience through written, spoken, and/or embodied creative expression

#### Note on Modalities

I have included a breakdown of student achievement by modality and course level in this report. As long as Gustavus offers multiple modalities, we will want to track differences in student success based on modality. A word of caution however: we do not have a lot of data. As you can see from the number of students listed for each level and modality, some modalities did not have any students and some had very few. At this point, this is not actionable data, but it is data we will collect as long as we have multiple modalities so that we can aggregate it and look at trends over time.